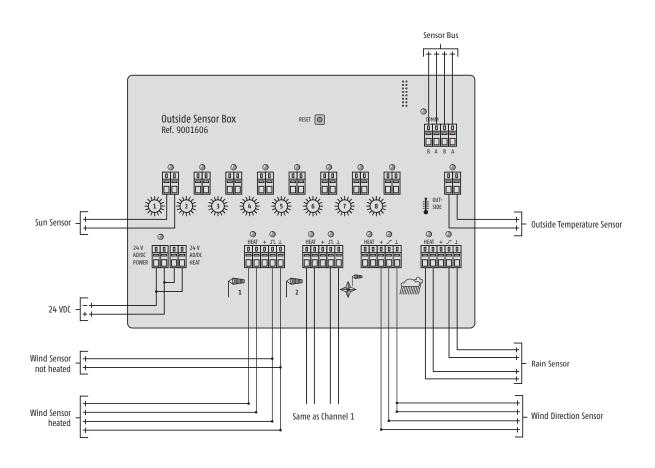

## SOLUTIONS FOR BUILDING CONTROL

Ref. 9001606

Interface between the sensor stations or individual sensors to the animeo building control solutions.

It requires an external 24 V AC / DC power supply (ref. 1860093).

## Installation advantages

- > Only two cables (power supply 24 V AC/DC and data cable) must be laid to the outside. All wires easily integrated through spring clamb connectors.
- > Can directly be fixed to the sensor stations.
- > Up to 8 sun sensors, 2 wind speed sensors (standard or heated), 1 wind direction sensor, 1 rain sensor, 1 outside temperature sensor as well can be connected to the Outside Sensor Box.

## **Functional advantages**

- > Easy and quick start-up in combination with animeo building control solutions.
- > Status display through LED's for clear monitoring of connected and functioning individual sensors.